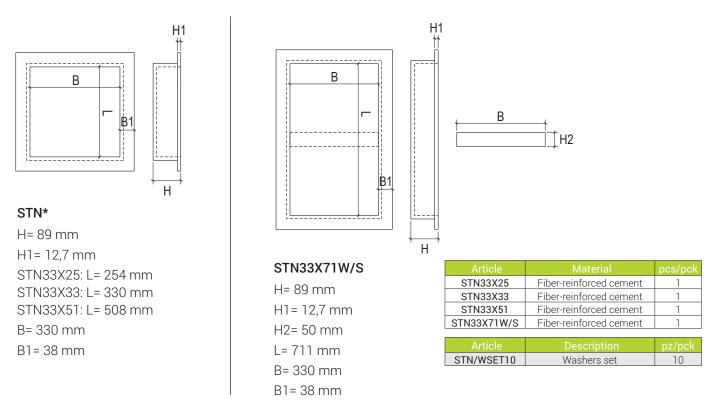

### **TECHNICAL FEATURES**

The shelf supplied with the larger niche model STN33X71W/S should be installed during the tiling phase by placing it on the tiles as they are laid.